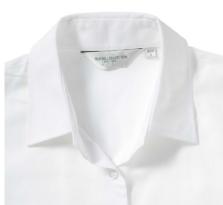

## **Specification**

RUSSELL Women's EASY CARE OXFORD Short Sleeve Shirt. Ideal choice for corporate wear because everyone looks good. Classic collar with or without buttons, two buttons on cuff.70% Cotton / 30% Oxford polyester, 130/135 g / m2.Laundry at 40 degrees.EASY CARE - dries quickly, easy to iron white S