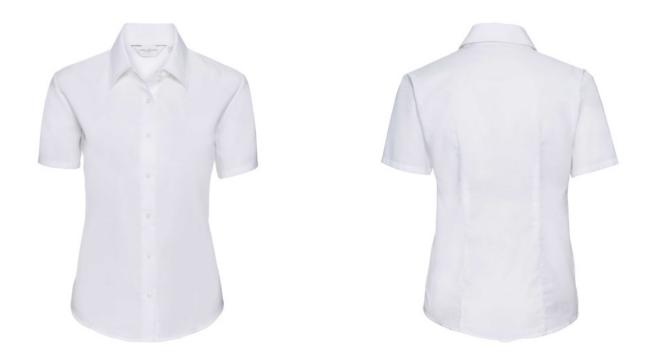

## RUSSELL EASY CARE OXFORD WOMEN'S SHORT SLEEVE SHIRT

## **Specification**

RUSSELL Women's EASY CARE OXFORD Short Sleeve Shirt. Ideal choice for corporate wear because everyone looks good. Classic collar with or without buttons, two buttons on cuff.70% Cotton / 30% Oxford polyester, 130/135 g / m2.Laundry at 40 degrees.EASY CARE - dries quickly, easy to iron white S